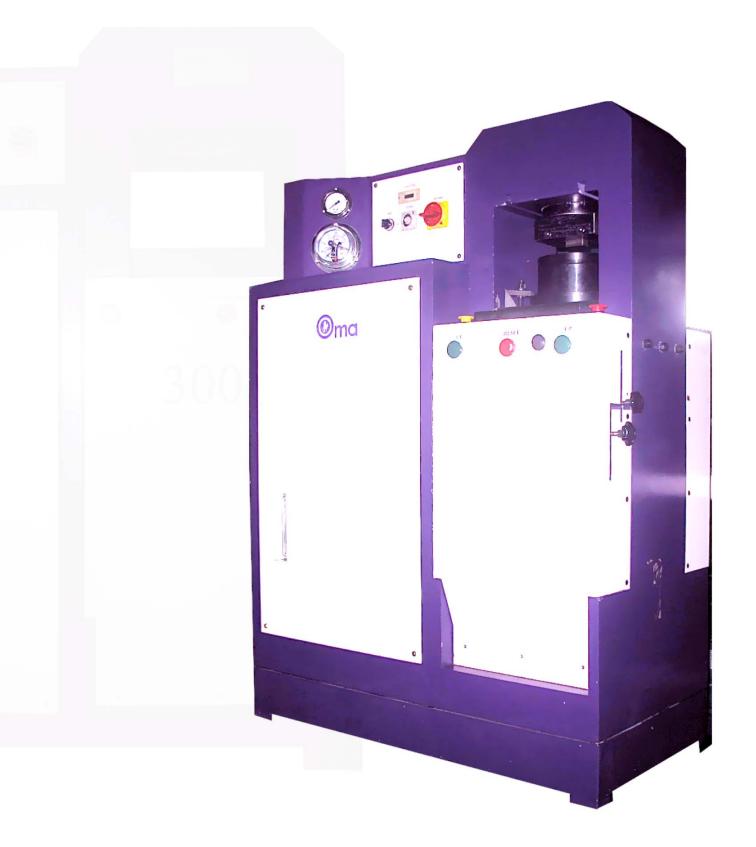

# All JewelryMachine You Can Find

Hydraulic Pressing Machine 300 Tons เครื่องปั้มระบบไฮโดรลิค 300 ตัน

#### เครื่องปั๊มระบบไฮโดรลิค 300 ตัน

เครื่องปั้มไฮโดรลิคเหมาะสำหรับงานปั้มเหรียญและทองแท่งเพื่อให้เกิดลวดลายบนพื้นผิว ตัวเครื่องสามารถปรับแรงดันเพื่อให้เหมาะ สมกับโลหะแต่ละประเภท ตัวเครื่องมีระบบกระทุ้งโลหะออกจากแม่พิมพ์เพื่อเพิ่มความสะดวกในการใช้งาน ตัวเครื่องมีระบบป้องกันภัย โดยผู้ ใช้เครื่องต้องกดปุ่ม 2 ปุ่มพร้อมกัน เครื่องถึงจะทำการปั้มชิ้นงาน นอกจากนั้นตัวเครื่องยังมีระบบ JOG เพื่อใช้สำหรับการตั้งพิมพ์

#### **Hydraulic Pressing Machine 300 Tons**

The machine is used to press the metal to create the pattern on the surface of metal such as coin and gold bar. Users can adjust the pressure to match the metal and the pattern. The machine has a small hydraulic cylinder in the mold in order to push the work pieces out of the mold easily. Users has to push 2 buttons at the same time to operate the machine to protect the users during working with the machine. The machine comes with JOG system for users to easily adjust and align the mold. This machine can generate 300 tons as the maximum pressure.

| ระบบไฟ / Input Power         | 380 V 50/60 Hz  |
|------------------------------|-----------------|
| กำลังมอเตอร์ / Motor Power   | 5 Hp            |
| แรงอัดสูงสุด / Max. Pressure | 300 Tons        |
| ช่วงยกสูงสุด / Max. Stoke    | 8"              |
| ขนาดเครื่อง / Dimension      | 45" x 22" x 61" |
| น้ำหนัก / Weight             | 1500 Kgs        |