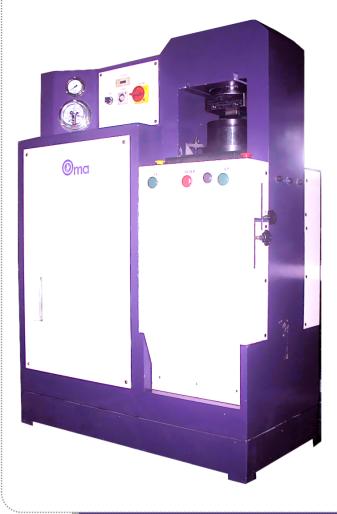

# All JewelryMachine You Can Find

Hydraulic Pressing Machine 300 Tons เครื่องปั้มระบบไฮโดรลิค 300 ตัน

#### เครื่องปั๊มระบบไฮโดรลิค 300 ตัน

เครื่องปั้มไฮโดรลิคเหมาะสำหรับงานปั้มเหรียญและทองแท่งเพื่อให้เกิดลวดลายบนพื้นผิว ตัวเครื่องสามารถปรับแรงดันเพื่อให้เหมาะ สมกับโลหะแต่ละประเภท ตัวเครื่องมีระบบกระทุ้งโลหะออกจากแม่พิมพ์เพื่อเพิ่มความสะดวกในการใช้งาน ตัวเครื่องมีระบบป้องกันภัย โดยผู้ ใช้เครื่องต้องกดปุ่ม 2 ปุ่มพร้อมกัน เครื่องถึงจะทำการปั้มชิ้นงาน นอกจากนั้นตัวเครื่องยังมีระบบ JOG เพื่อใช้สำหรับการตั้งพิมพ์

#### **Hydraulic Pressing Machine 300 Tons**

The machine is used to press the metal to create the pattern on the surface of metal such as coin and gold bar. Users can adjust the pressure to match the metal and the pattern. The machine has a small hydraulic cylinder in the mold in order to push the work pieces out of the mold easily. Users has to push 2 buttons at the same time to operate the machine to protect the users during working with the machine. The machine comes with JOG system for users to easily adjust and align the mold. This machine can generate 300 tons as the maximum pressure.

| ระบบไฟ / Input Power         | 380 V 50/60 Hz  |
|------------------------------|-----------------|
| กำลังมอเตอร์ / Motor Power   | 5 Hp            |
| แรงอัดสูงสุด / Max. Pressure | 300 Tons        |
| ช่วงยกสูงสุด / Max. Stoke    | 8"              |
| ขนาดเครื่อง / Dimension      | 45" x 22" x 61" |
| น้ำหนัก / Weight             | 1500 Kgs        |